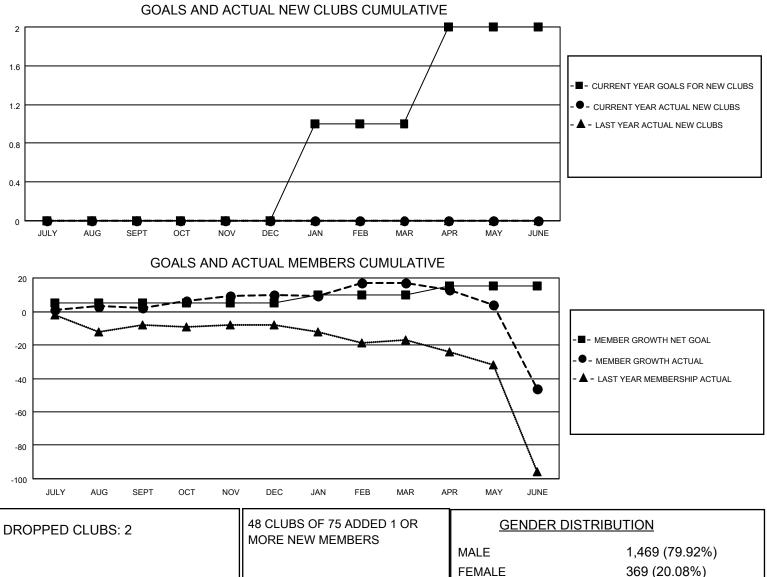

## LOCATION NETHERLANDS

District 110AZ

Results as of: 6/30/2023

| Clubs                 |               |           |               | Members               |                        |                         |                                                    |
|-----------------------|---------------|-----------|---------------|-----------------------|------------------------|-------------------------|----------------------------------------------------|
| RESULTS FOR 2022-2023 |               |           |               | RESULTS FOR 2022-2023 |                        |                         |                                                    |
| QUARTER               | NEW CLUB GOAL | NEW CLUBS | DROPPED CLUBS | QUARTER               | BER GROWTH NET<br>GOAL | MEMBER GROWTH<br>ACTUAL | DROPPED<br>MEMBERS ACTUAL<br>(including transfers) |
| JULY/AUG/SEPT         | 0             | 0         | 0             | JULY/AUG/SEPT         | 5                      | 29                      | 20                                                 |
| OCT/NOV/DEC           | 0             | 0         | 0             | OCT/NOV/DEC           | 0                      | 33                      | 23                                                 |
| JAN/FEB/MAR           | 1             | 0         | 0             | JAN/FEB/MAR           | 5                      | 31                      | 21                                                 |
| APR/MAY/JUNE          | 1             | 0         | 2             | APR/MAY/JUNE          | 5                      | 34                      | 94                                                 |

|                 |     |                           | MALE<br>FEMALE            | 1,469 (79.92%)<br>369 (20.08%) |
|-----------------|-----|---------------------------|---------------------------|--------------------------------|
| DROPPED MEMBERS |     |                           | NON BINARY                | 0 (0.00%)                      |
| DECEASED        | 17  |                           | PREFER NOT TO ANSWER      | 0 (0.00%)                      |
| CLUB CANCELLED  | 15  | CLICK HERE FOR CUMULATIVE | TOTAL FAMILY UNIT MEMBERS | ; 0                            |
| OTHER           | 126 | MEMBERSHIP DATA           |                           |                                |
| TOTAL           | 158 |                           | FAMILY MEMBERS PAYING HAI | _F DUES 0                      |
|                 |     |                           |                           |                                |